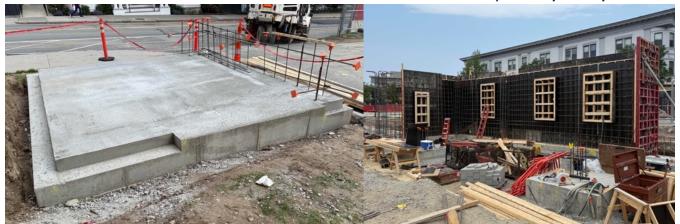

#### Narrative:

Concrete pours for footings, piers and walls continued this week in Area A (see next page for graphic). The slab for the project mockup (adjacent to the Library loading dock access, see above) was poured. The site contractor continued with excavation, fill and compaction for the next areas of foundation work.

Two of the areaways at the Historic Building were exposed, as the first step of exposing and waterproofing the foundation wall. Inspections continued daily for compaction, rebar, concrete and bottom of footings.