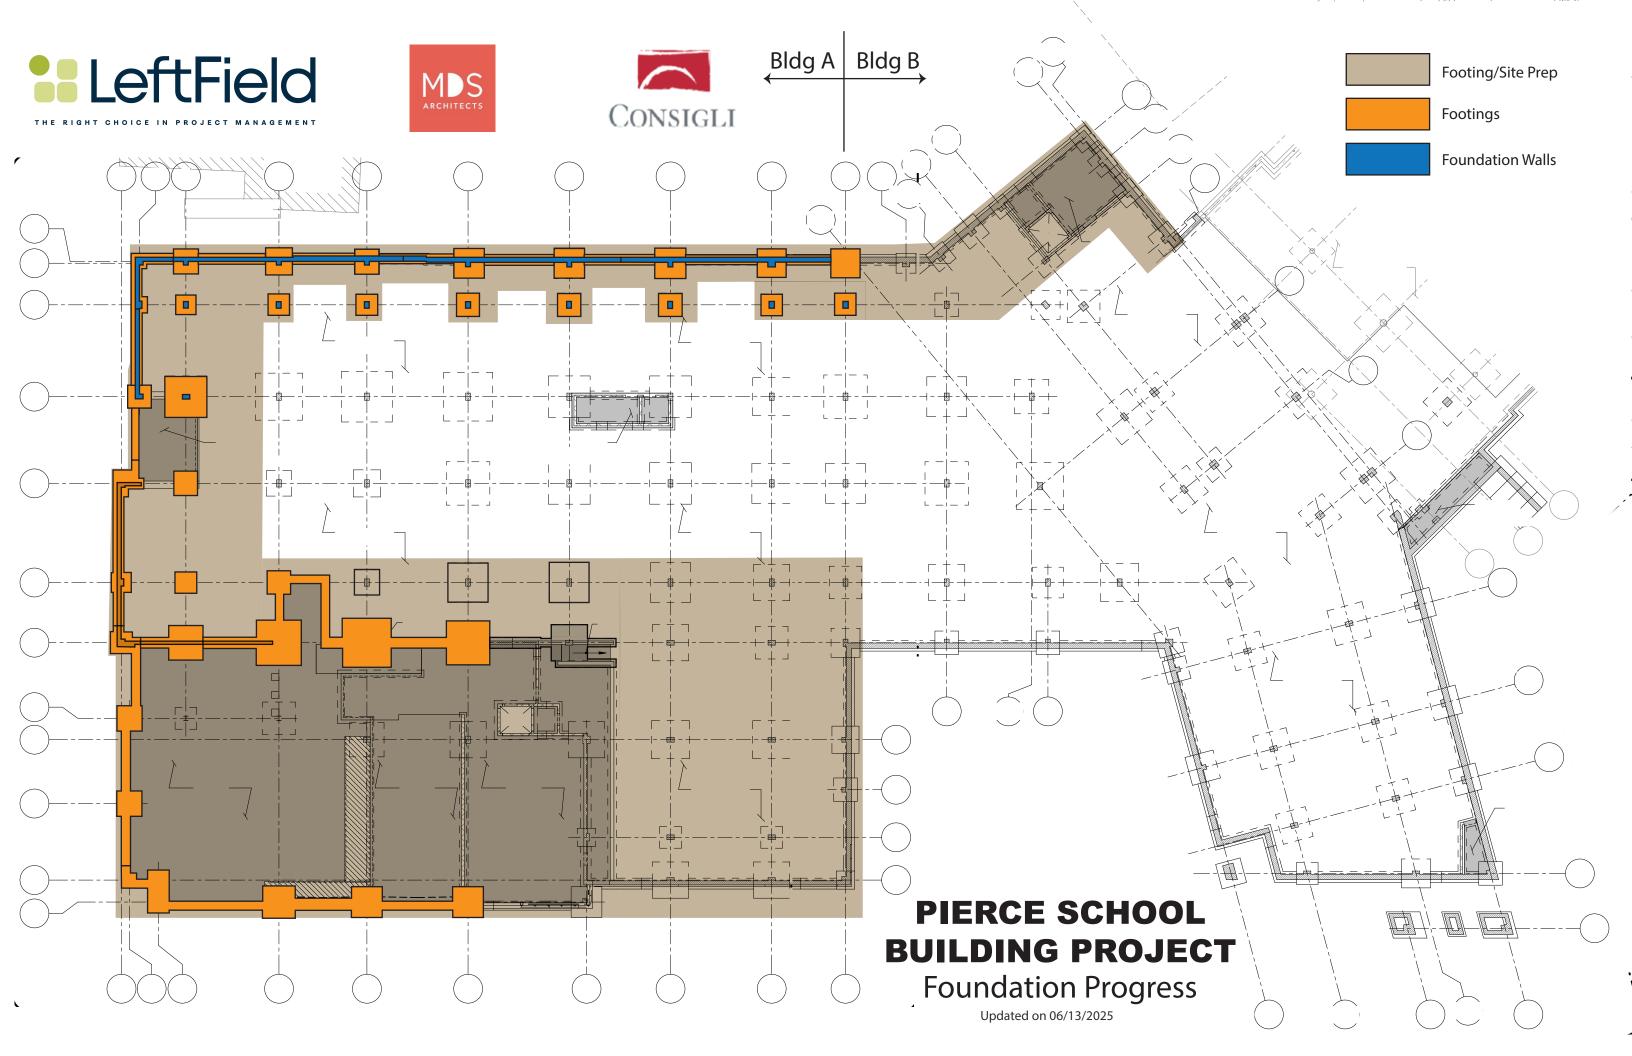

#### PROJECT TRACKING:

Concrete footings: 20%

#### Narrative:

Concrete pours for footings, piers and walls continued this week in Area A (see next page for graphic). The slab for the project mockup (adjacent to the Library loading dock access, see above) was poured. The site contractor continued with excavation, fill and compaction for the next areas of foundation work.